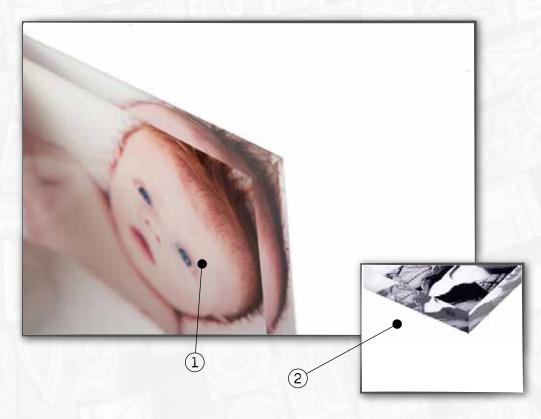

### 18mm PHOTO BLOCK

Product overview

- 1. White vinyl six colour print with a flat matt seal mounted to 18mm Photo Block.
- 2. High quality laminate edge Available in black, white, oak and silver.
- 3. Supplied with inbuilt hangers and ready to hang.

Our 18mm thick photo blocks are a very sleek and modern way of displaying your images. We use high quality laminate to edge band the blocks in four different finishes of your choiceblack, white oak or silver.

A six colour high definition white vinyl print with a protective flat matt seal is then mounted to the face. We then install inbuilt hangers to the reverse, once hung these blocks look like they are floating off your wall.