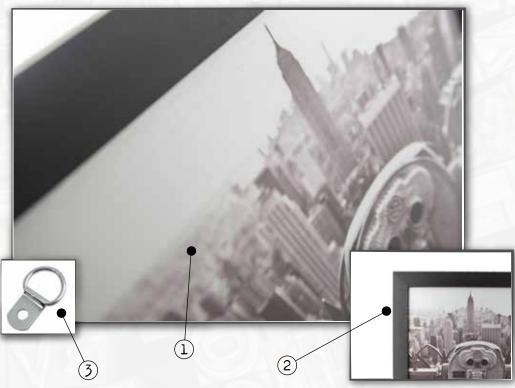

### REVERSE MOUNTED 10mm PERSPEX

Product overview

- 1. Clear vinyl six colour print backed in white vinyl mounted to the reverse of 10mm perspex.
- 2. High quality polished perspex edges.
- 3. Supplied with polished chrome spacers.

Our reverse mounted prints present your images behind glass like perspex creating a modern display. Giving your image a remarkable depth and colour intensity.

Our state of the art 6 colour latex clear vinyl prints are backed in white vinyl and mounted to the reverse of the perspex which ensures the colours are particularly intense in full resolution and detail.

Combined with chrome spacers, the result is sleek art that appears to weightlessly float off your wall.