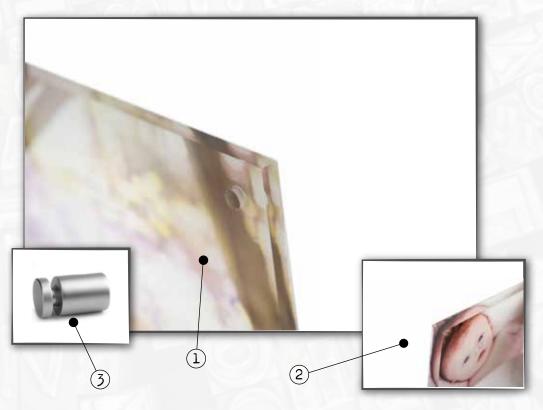

### REVERSE MOUNTED 10mm PERSPEX

Product overview

- 1. Clear vinyl six colour print backed in white vinyl mounted to the reverse of 10mm perspex.
- 2. High quality polished perspex edges.
- 3. Supplied with polished chrome spacers.

Our reverse mounted prints present your images behind glass like perspex creating a modern display. Giving your image a remarkable depth and colour intensity.

Our state of the art 6 colour latex clear vinyl prints are backed in white vinyl and mounted to the reverse of the perspex which ensures the colours are particularly intense in full resolution and detail.

Combined with chrome spacers, the result is sleek art that appears to weightlessly float off your wall.