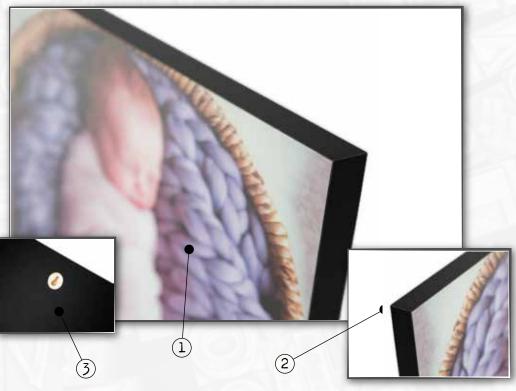

### STRETCHED GALLERY CANVAS

Product overview

- l. Gallery quality 260gsm six colour printed canvas with a Giclée satin liquid varnish.
- 2. Premium grade 38mm deep pine gallery frame.
- 3. D loop fixings and screws fitted. Canvas arrives ready to hang.

Printed on our HP Latex printer these gallery canvases are scratch and scuff resistant straight from the printer, on top of this we add a layer of giclée satin liquid varnish to add extra vibrancy and protection to your canvas as well as an increase resistance to ink fading.

We then hand stretch the canvas onto 38mm deep high quality pine frames and seal in the staples on the back with brown framers tape leaving you with a premium grade product to suit any environment. All our gallery canvases are fitted with D loop fixings and are ready to hang.