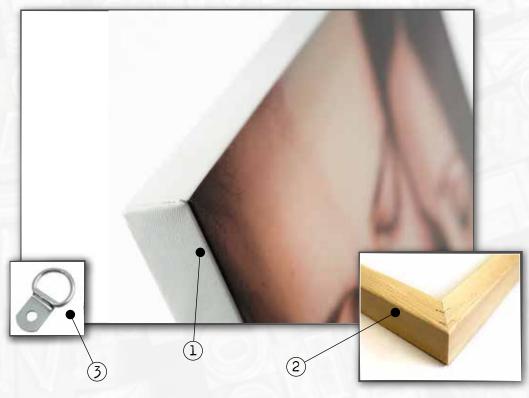

### STRETCHED GALLERY CANVAS

Product overview

- l. Gallery quality 260gsm six colour printed canvas with a Giclée satin liquid varnish.
- 2. Premium grade 38mm deep pine gallery frame.
- 3. D loop fixings and screws fitted. Canvas arrives ready to hang.

Printed on our HP Latex printer these gallery canvases are scratch and scuff resistant straight from the printer, on top of this we add a layer of giclée satin liquid varnish to add extra vibrancy and protection to your canvas as well as an increase resistance to ink fading.

We then hand stretch the canvas onto 38mm deep high quality pine frames and seal in the staples on the back with brown framers tape leaving you with a premium grade product to suit any environment. All our gallery canvases are fitted with D loop fixings and are ready to hang.