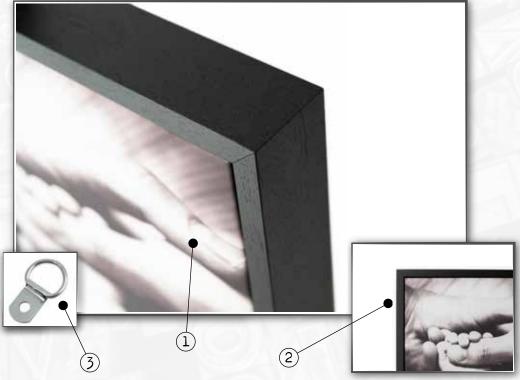

### BRUSHED DIBOND WITH FRAME

Product overview

- 1. Clear vinyl six colour print with a flat matt seal mounted to brushed effect Dibond.
- 2. High quality contemporary frame, finished in black stain.
- 3. D loop fixings and screws fitted, arrives ready to hang.

Our aluminum prints are the perfect mix of a sleek modern substrate with a classic gallery finish.

The brushed dibond metal surface and bold latex ink printing gives each image an extraordinary, metallic appearance. Ideal for compositions with a large amount of white or strong dark and light contrasts. The areas of the image that are white or very light are not printed, but instead take on the appearance of the brushed aluminum surface. A 35mm wide by 15mm deep black stained gallery frame provides a classic presentation while protecting the edges of the aluminum. Hanging hardware complete this gallery worthy product.